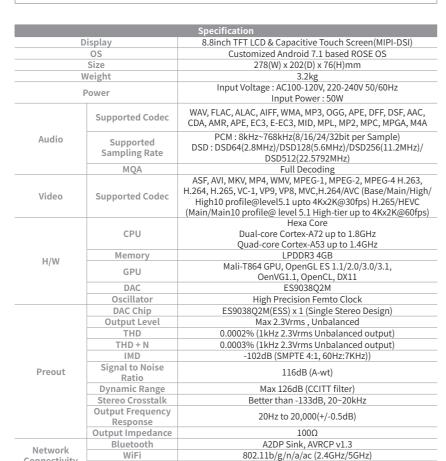

### **High Resolution Sound**

PCM32bit/768kHz, Native DSD512(22.4MHz), FLAC, MQA Full Decoder

#### Flagship DAC Designed for Single Stereo

RS250 with built-in ESS flagship DAC (ES9038 Q2M) provides low-noise, low-distortion, and ultra-highresolution sound and rich analog density through unique processing that supports PCM32bit/768kHz and Native DSD512 (22.5792MHz).

#### **MQA Full Decoder**

MQA is a technology that enables seamless streaming of original master sound with small file sizes. The device supports the highest MQA Full Decoder function, so you can play your music in studio master quality.