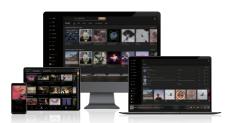

### Control directly from your mobile device with ROSE Connect!

It includes a Dedicated Remote Control Application that allows users to conveniently control and smartly manage ROSE devices. The remote control application works on various platforms including iPhone, iPad, Android phone, and PC.

### **Smart and Convenient Controls**