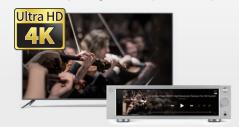

### **Plays Ultra HD 4K Video**

You can enjoy Ultra HD 4K video or ROSE Tube video files on a large display from a connected storage device (USB, external hard drive, SSD, etc.) via HDMI connection. Now, you can get the vivid experience of an opera house at home.