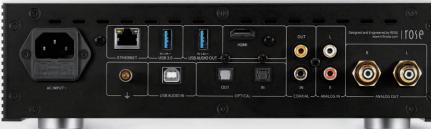

Ethernet

Digital In

Digital Out

Analog In

**Analog Out** 

Headphone Out

USB Audio In

USB Audio Out

Connectivity

**A/S Inquiry**: 1899-6042 (57 Sinchon-ro, Sujeong-gu, Seongnam-si, Gyeonggi-do)

10/100/1000 Base-T (1Port)

Optical x 1, Coaxial x 1

Optical x 1, Coaxial x 1

Line in x 1

Pre-out (Unbalanced RCA x 1)
Connection for 3.5mm headphones,

Unbalanced 1Vrms (32Ω)

USB B Type 2.0

USB A Type 3.0 HDMI 2.0 x 1 (up to 3840 x 2160 / 60Hz)

USB 3.0 x 2

SATA 3.0, SSD x 1

4TB

10TB

NTFS / exFAT / FAT32