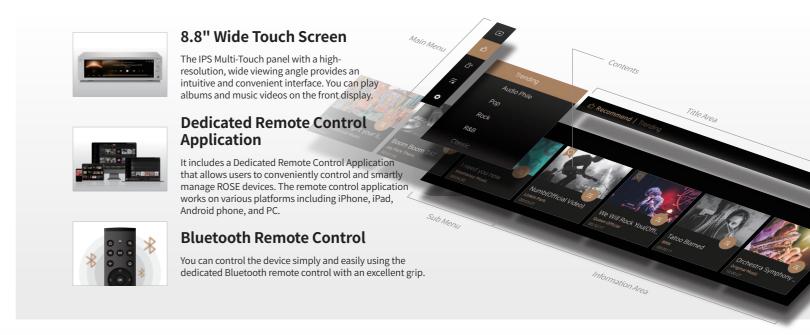

### Control directly from your mobile device with ROSE Connect!

It includes a Dedicated Remote Control Application that allows users to conveniently control and smartly manage ROSE devices. The remote control application works on various platforms including iPhone, iPad, Android phone, and PC.

### **Smart and Convenient Controls**