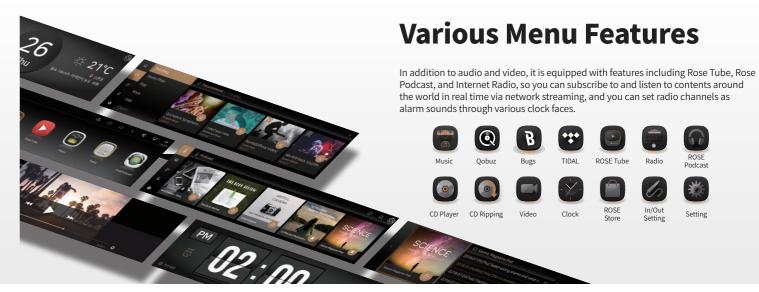

#### **Streaming Music Services**

TIDAL, Qobuz, Bugs, ROSE Tube, Internet Radio and Podcasts are available in-app in ROSE Connect (Remote Control App), and Spotify Connect, Airplay, Bluetooth A2DP, DLNA, and RoonReady features are also available.