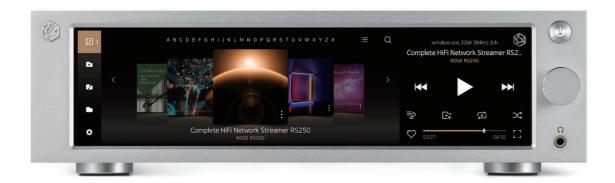

### Control directly from your mobile device with ROSE Connect!

It includes a Dedicated Remote Control Application that allows users to conveniently control and smartly manage ROSE devices. The remote control application works on various platforms including iPhone, iPad, Android phone, and PC.

### **Smart and Convenient Controls**

# **Network Streaming**

Enjoy real-time streaming services through DLNA, Airplay, and ROSE Connect.