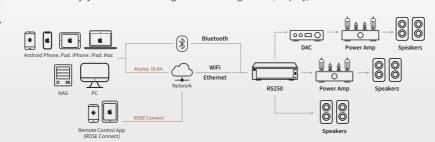

### Control directly from your mobile device with ROSE Connect!

It includes a Dedicated Remote Control Application that allows users to conveniently control and smartly manage ROSE devices. The remote control application works on various platforms including iPhone, iPad, Android phone, and PC.

# **Network Streaming**

Enjoy real-time streaming services through DLNA, Airplay, and ROSE Connect.

# **Wired or Wireless Connections to Various Devices**